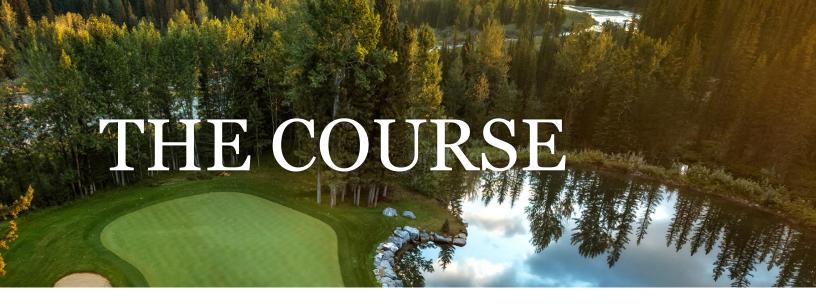

# 18 SCENIC HOLES OF GOLF NESTLED IN THE **FOOTHILLS**

A world class Par 72 golf course, favoured by locals and tour players for its challenge, fairness, beauty, and tranquility. Located 30 minutes from downtown, Redwood Meadows offers a nearby escape for your group to unwind.

The architects, Bill Newis and Stan Leonard took full advantage of the spectacular natural terrain. There are water hazards on seven holes, filled with crystal clear mountain water, straight from the Rockies.

Redwood Meadows meets the criteria of a truly memorable course having 18 individual and distinctive holes yet retaining a collective continuity from the first tee to the last green.

For golfers, Redwood Meadows is a paradise. A genuine challenge of championship caliber where birds and wildlife of all descriptions may well be your companions during your round.